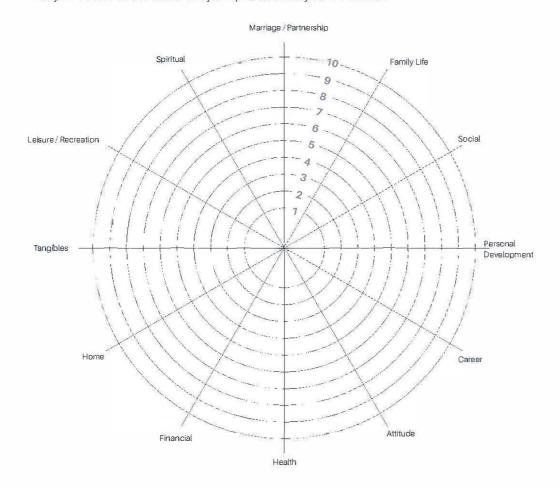

## LIFE BALANCE THE WHEEL OF LIFE

Consider the following list and think about how much of your time, energy and priorities apply to each.

| LIFE BALANCE                                  | SCORE (1-10) |
|-----------------------------------------------|--------------|
| Give them a score out of 10                   |              |
| (with 1 being not at all and 10 being a lot). |              |
| Marriage / Partnership                        |              |
| Family Life                                   |              |
| Social                                        | =            |
| Personal Development                          |              |
| Career                                        |              |
| Attitude                                      |              |
| Health                                        |              |
| Financial                                     |              |
| Home                                          |              |
| Tangibles                                     |              |
| Leisure / Recreation                          |              |
| Spiritual                                     |              |

## DOES YOUR WHEEL OF LIFE ROLL SMOOTHLY?

Plot your scores on the wheel and join up to visualise your life balance.